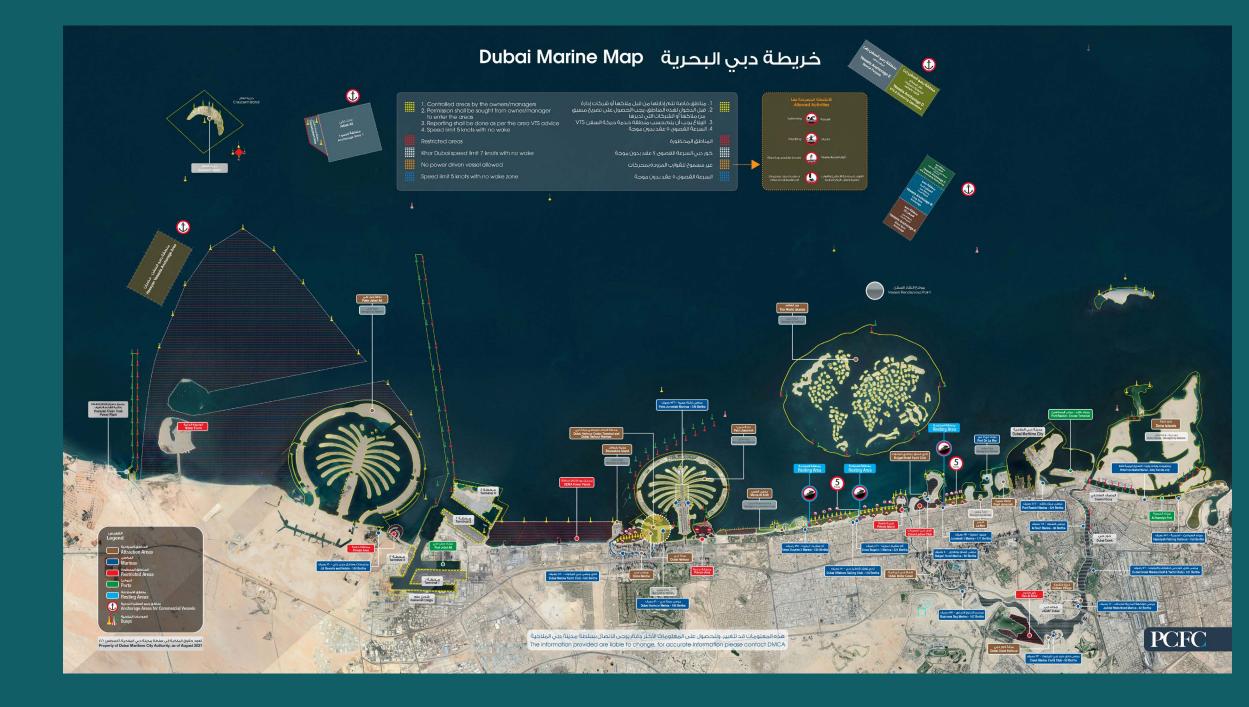

# **ANCHORAGE IN DUBAI WATERS**

# **VALIDITY & SAILING AREAS IN DUBAI**

## Permitting Foreign Visiting Yachts to Anchor in Dubai Waters for long periods of time

- All Foreign Visiting Yachts' owners/agents/operators who wish to anchor for a maximum six (6) months in Dubai Waters by following these guidelines:
- Stay away from restricted areas, Beaches, Islands and other vessels
- Stay away from privately owned/managed Areas. Prior permission shall be obtained from Area owner/manager before any marine activity/anchorage
- Owners/ Agents/ Operators of the Foreign Visiting Yachts can anchor anywhere in Dubai waters and shall provide DMCA with the position in latitude/longitude format and duration through:
  - 1. SMS on Phone No: +971 56 682 4343
  - 2. E-mail: SOS@dmca.ae
- Abide by the area approved for anchorage by DMCA and communicate with DMCA if they wish to change the position.
- In case of an emergency, please call (999).