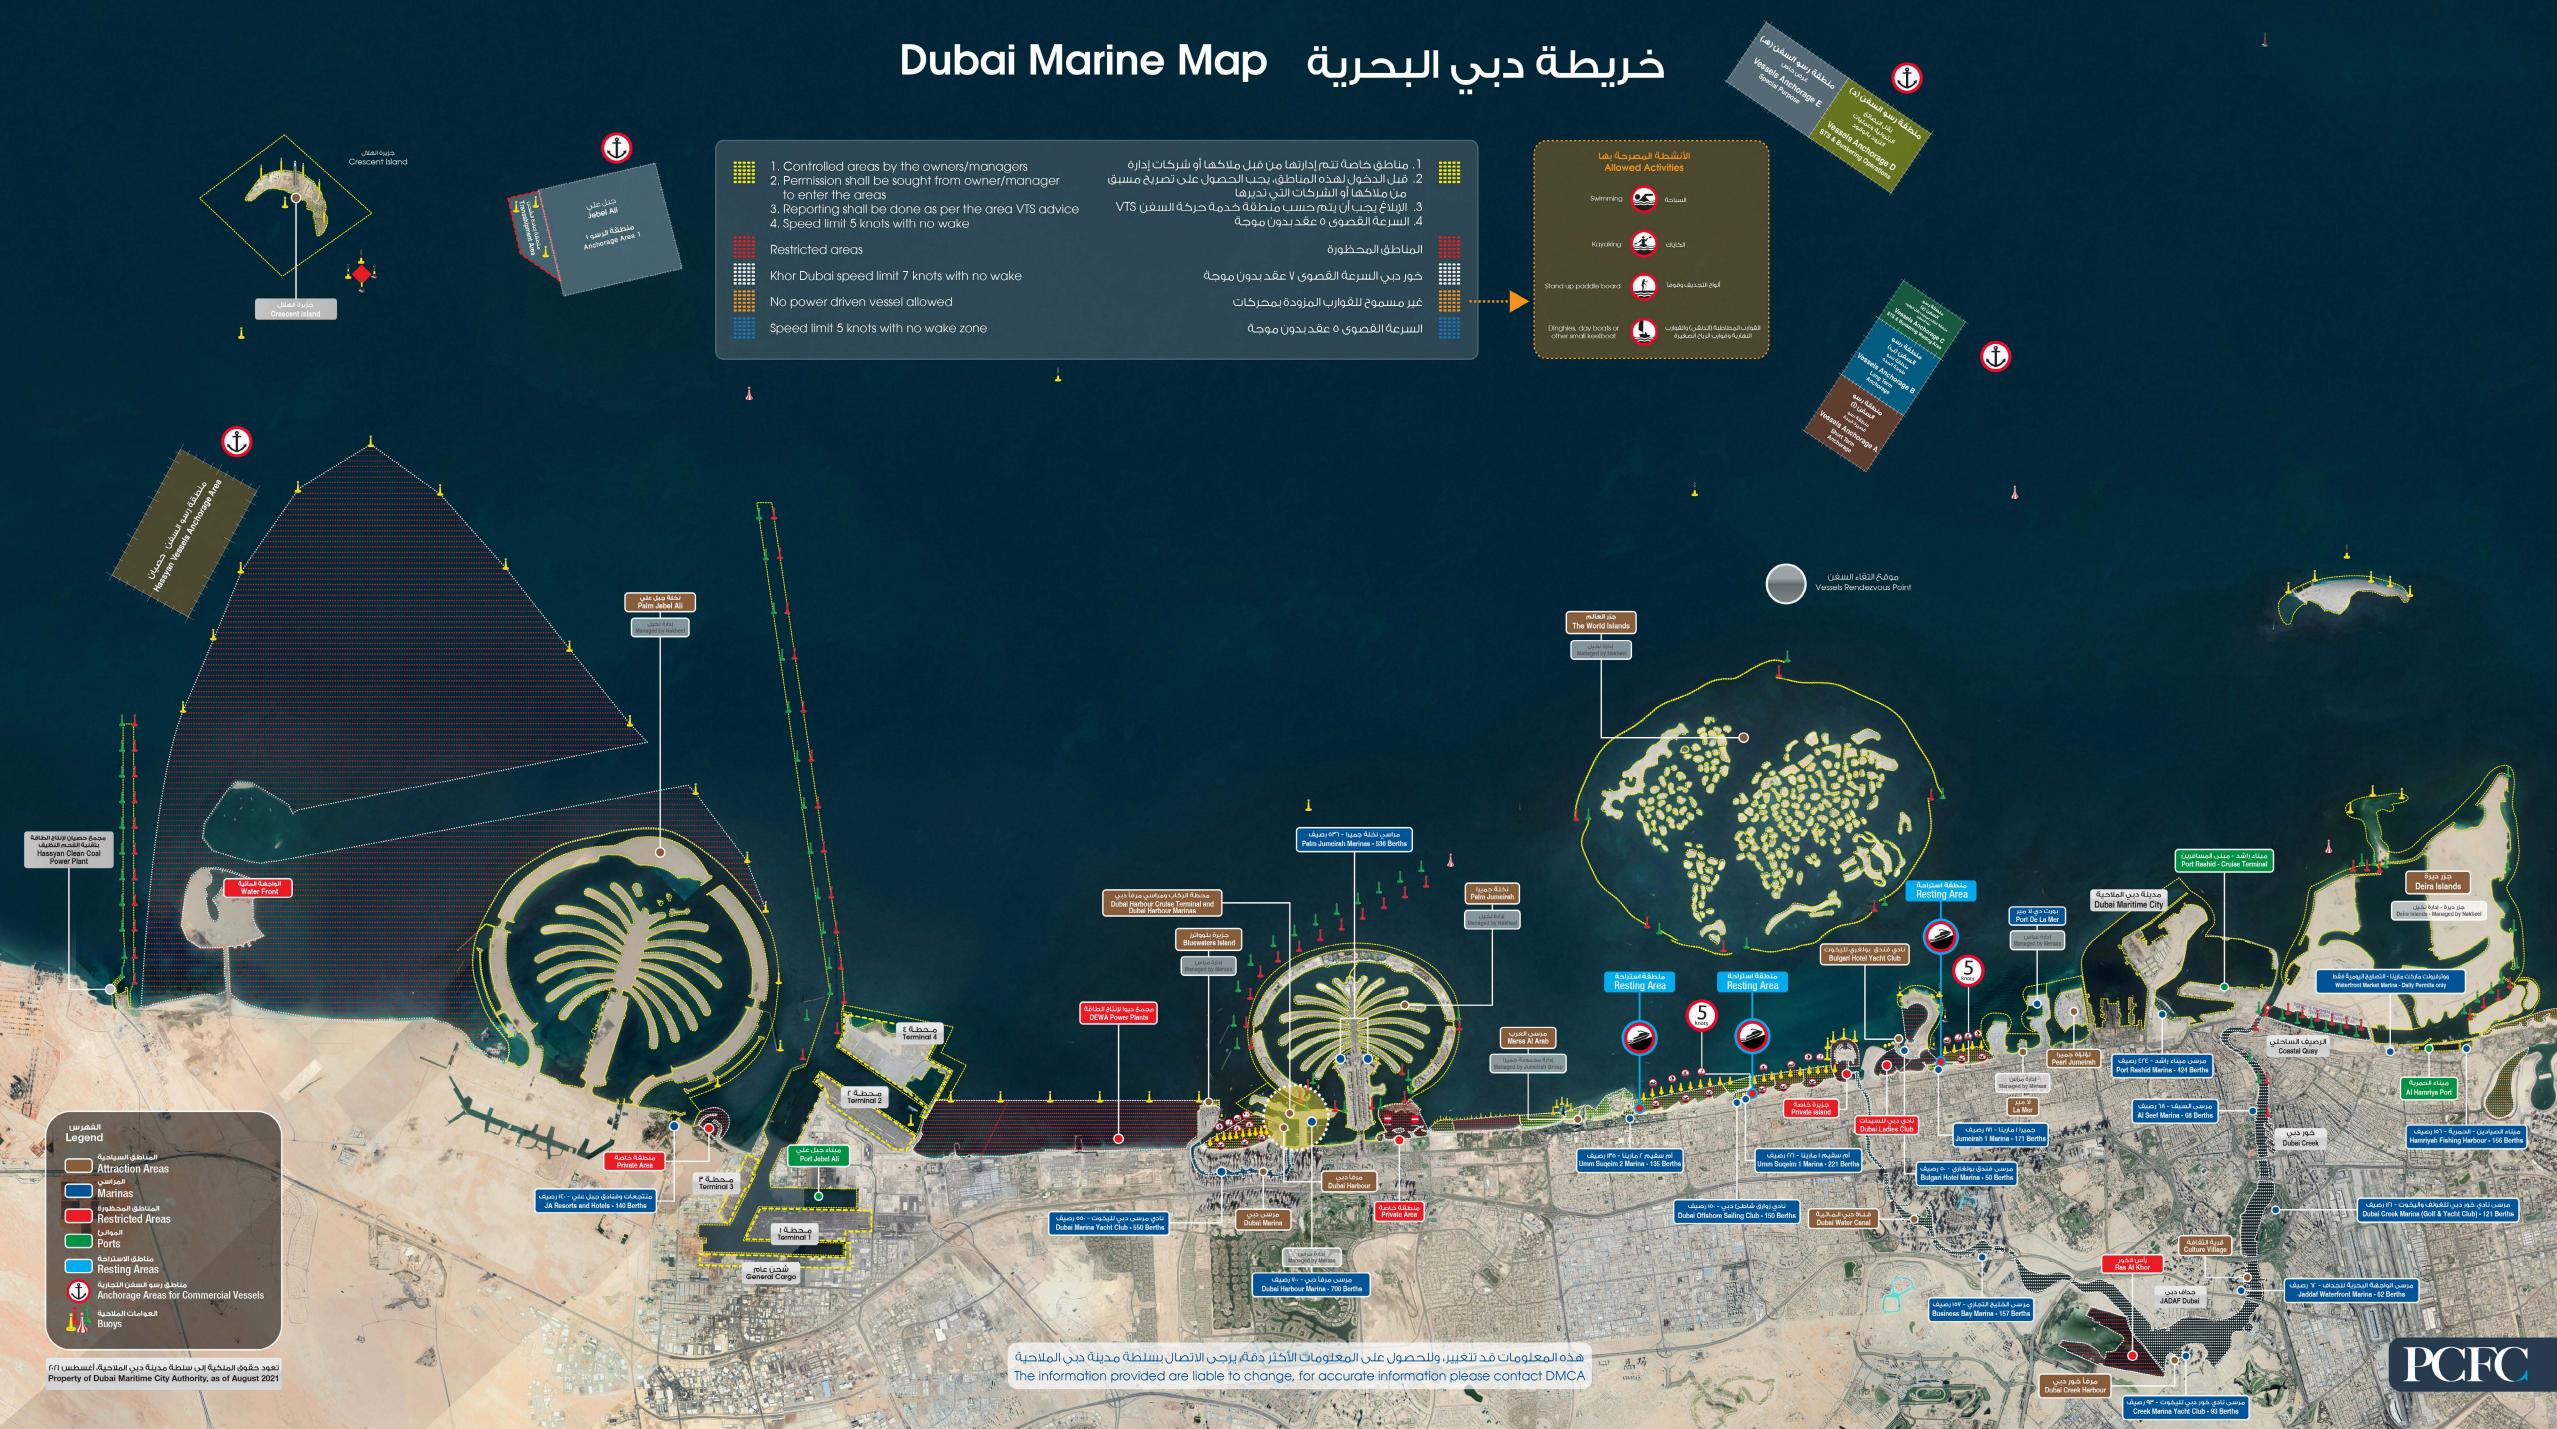

# **ANCHORAGE IN DUBAI WATERS**

# **VALIDITY & SAILING AREAS IN DUBAI**

## Permit Validity Permit valid for 6 months

## Permitting Foreign Visiting Yachts to Anchor in Dubai Waters for long periods of time

- All Foreign Visiting Yachts' owners/agents/operators who wish to anchor for a maximum six (6) months in Dubai Waters by following these guidelines:
- Stay away from restricted areas, Beaches, Islands and other vessels
- Stay away from privately owned/managed Areas. Prior permission shall be obtained from Area owner/manager before any marine activity/anchorage
- Owners/ Agents/ Operators of the Foreign Visiting Yachts can anchor anywhere in Dubai waters and shall provide DMCA with the position in latitude/longitude format and duration through:
  - 1. SMS on Phone No: +971 56 682 4343
  - 2. E-mail: SOS@dmca.ae
- Abide by the area approved for anchorage by DMCA and communicate with DMCA if they wish to change the position.
- In case of an emergency, please call (999).