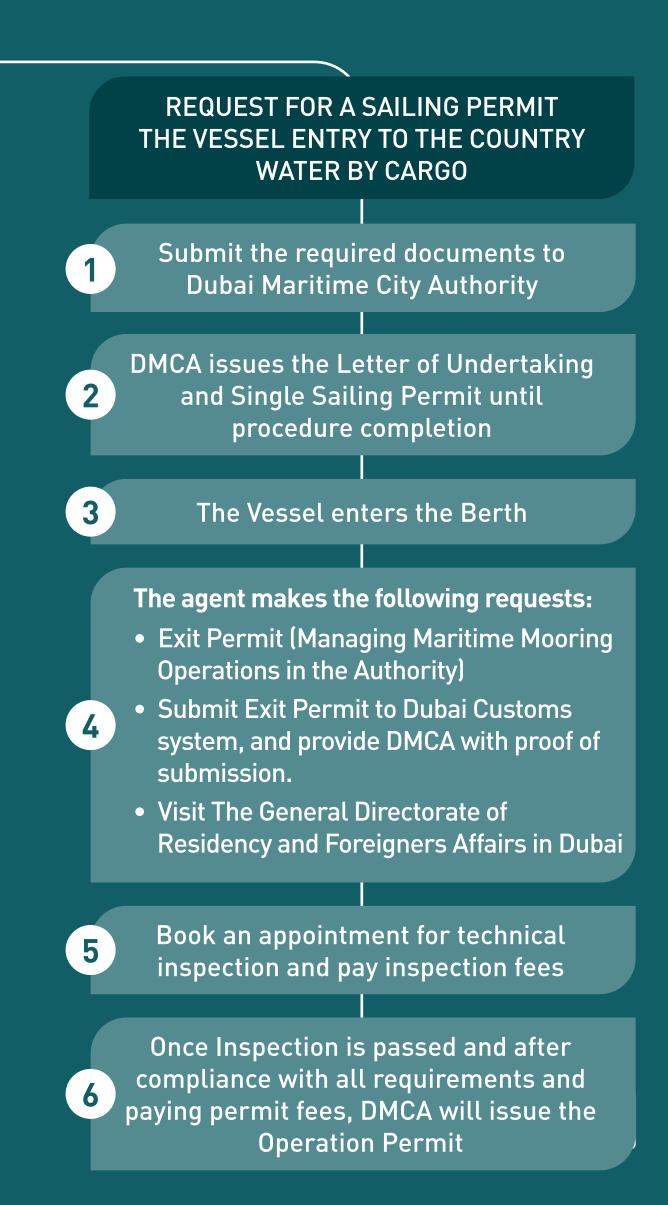

# SAILING PERMIT VESSEL ENTRY BY CARGO Submit the required documents to Dubai Maritime City Authority DMCA issues the Temporary Entry

Permit and Letter of Undertaking until 2 the completion of the procedures

The Vessel enters the Berth

The agent makes the following requests:

- Exit Permit (Managing Maritime Mooring **Operations in the Authority)**
- Submit Exit Permit to Dubai Customs system, and provide DMCA with proof of submission.
- Visit The General Directorate of Residency and Foreigners Affairs in Dubai

After compliance with all requirements 5 and paying permit fees, DMCA will issue the Sailing Permit

 $\sim$ 

Book an appointment for technical inspection and pay inspection fees

Once Inspection is passed and after compliance with all requirements and paying permit fees, DMCA will issue the **Operation Permit** 