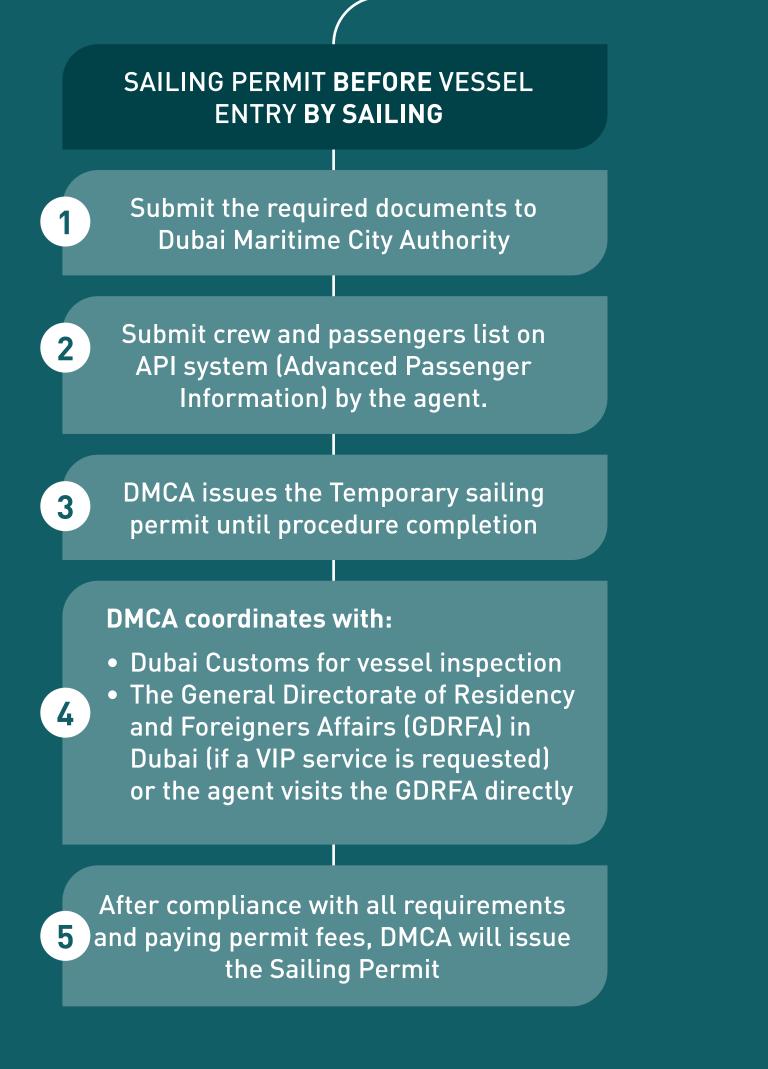

# 

Submit the required documents to Dubai Maritime City Authority

## **DMCA** coordinates with:

After compliance with all requirements 3) and paying permit fees, DMCA will issue the Sailing Permit

## SAILING PERMIT AFTER VESSEL ENTRY BY SAILING

• Dubai Customs for vessel inspection • The General Directorate of Residency and Foreigners Affairs (GDRFA) in Dubai (if a VIP service is requested) or the agent visits the GDRFA directly