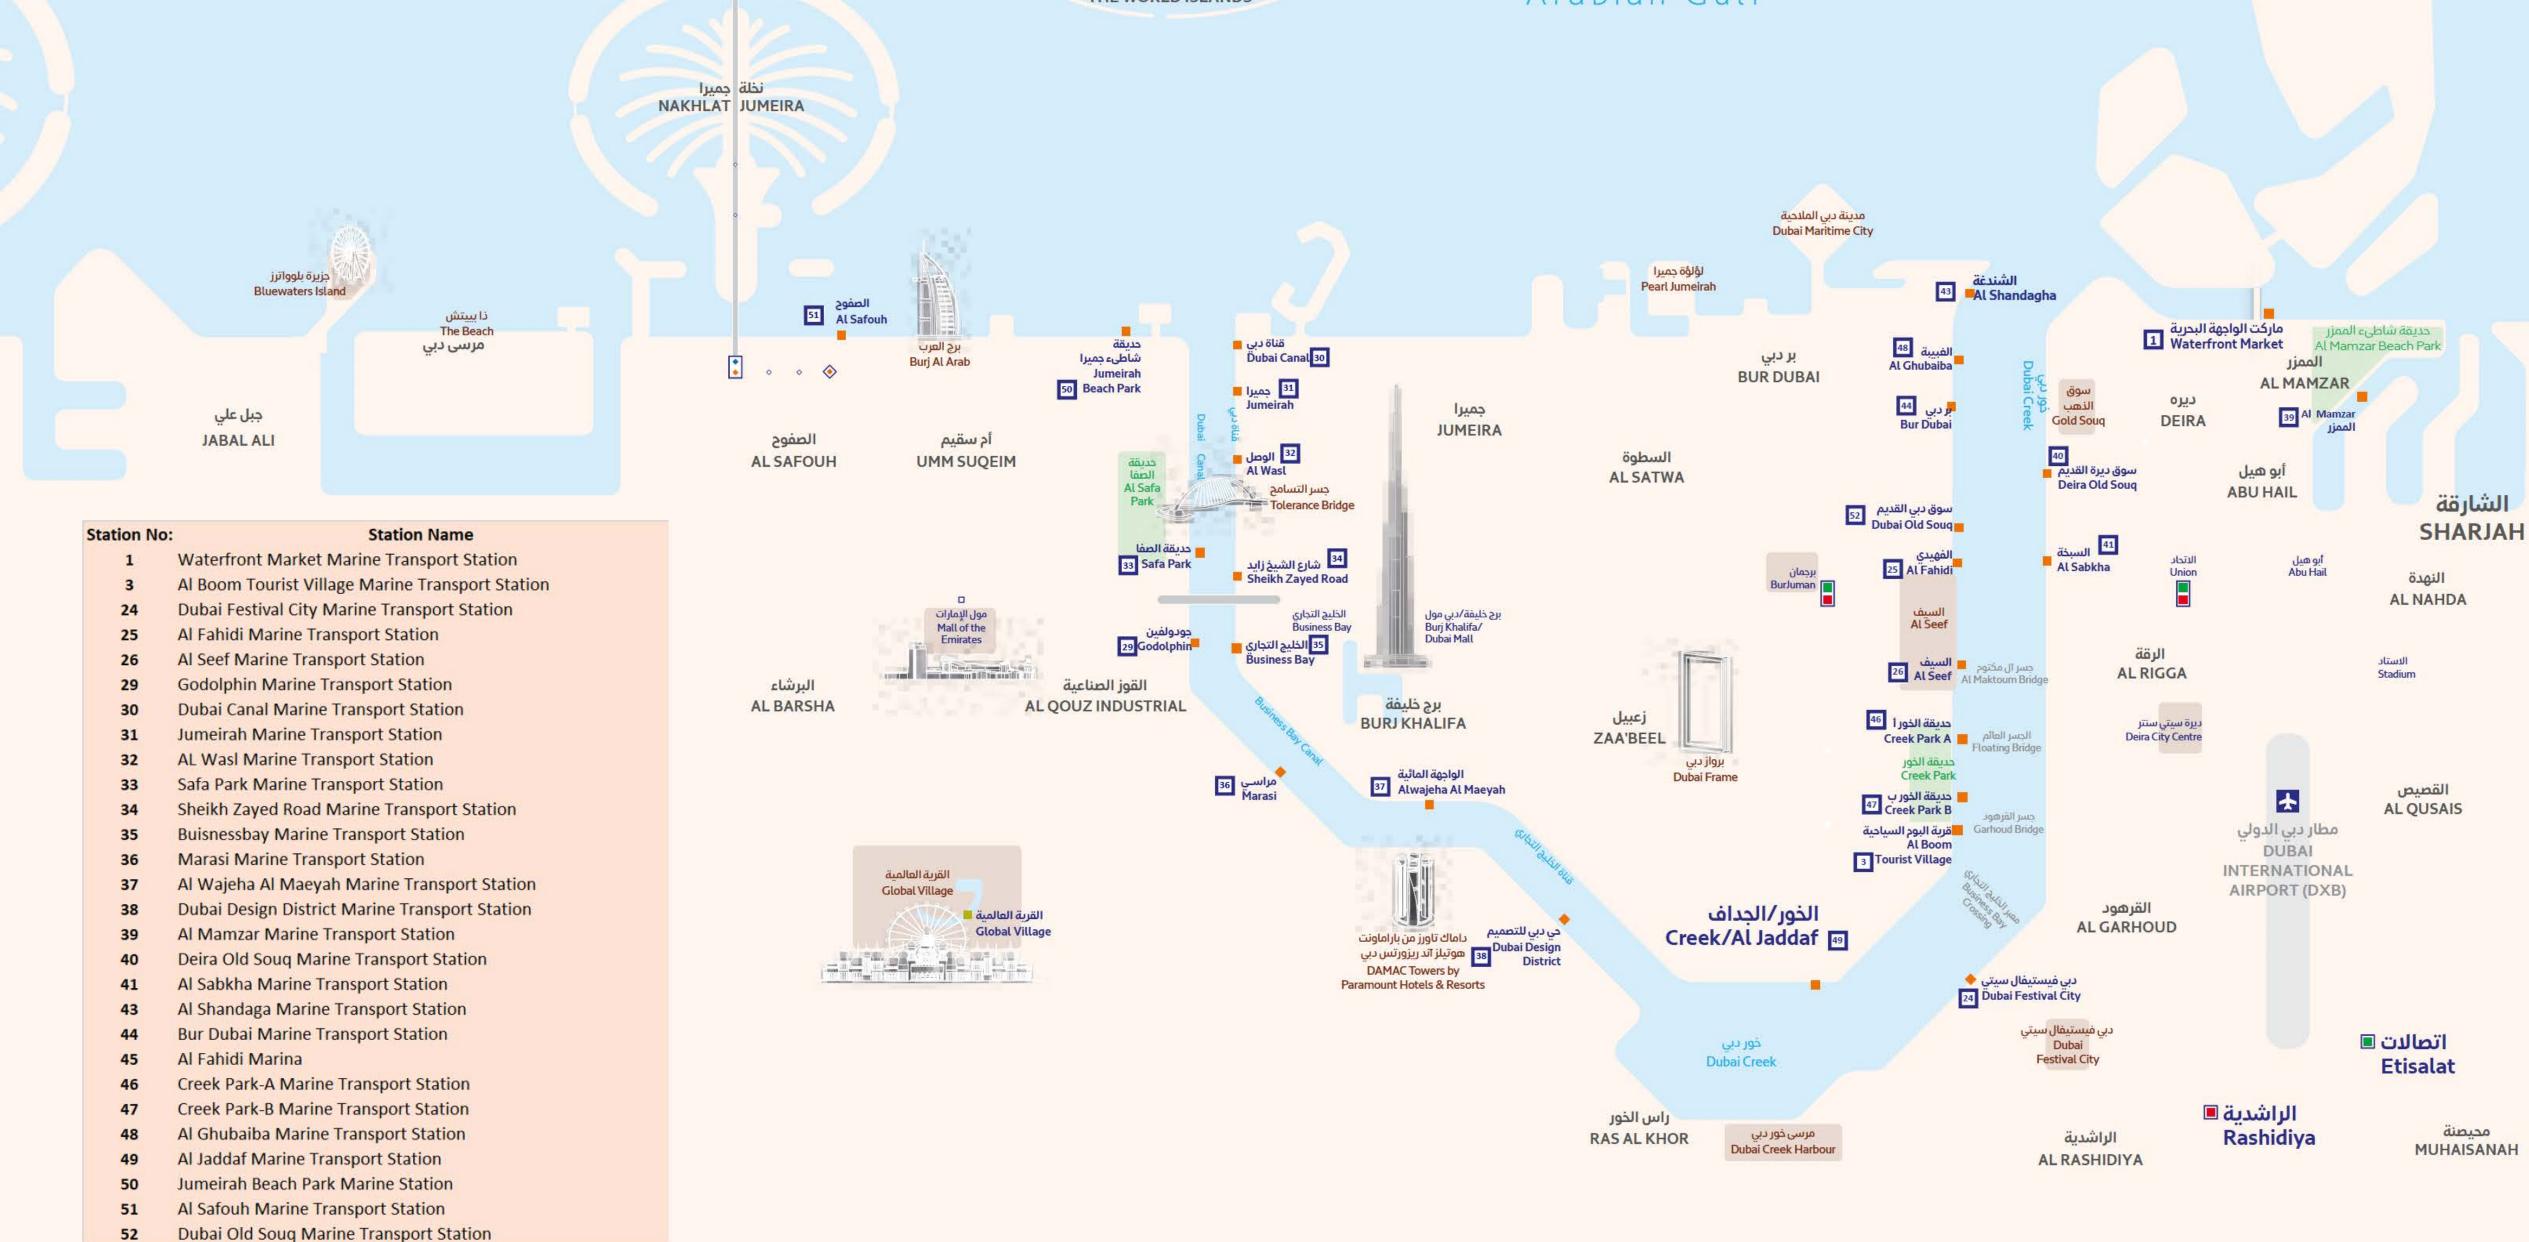

# **RTA MARINE JETTY RENTAL STATIONS**

جزر العالم THE WORLD ISLANDS

# Make new waves in Dubai.

Explore more of Dubai from the comfort of your own boat with short-term rental berths at 28 RTA stations featuring 30 minute, hourly, and daily rates. Giving you the freedom of choice and the option of exploring new places at your own pace.

# Set sail on a new business voyage.

Whether you are a yacht or cruise company, a tourist company, a hotel, or a hypermarket making marine deliveries, discover a marine network with your business in mind. Expand your network and the reach of your cruises using RTA marine berths at stations across Dubai with flexible short-term rates.

This service enables the owners of private boats to berth their boats at RTA Marine stations for the short term (half an hour, one hour, one day from 6:00 am to 11:00 pm only). The service does not include water or electricity, only short berth without overnight stay. Terms and conditions apply.