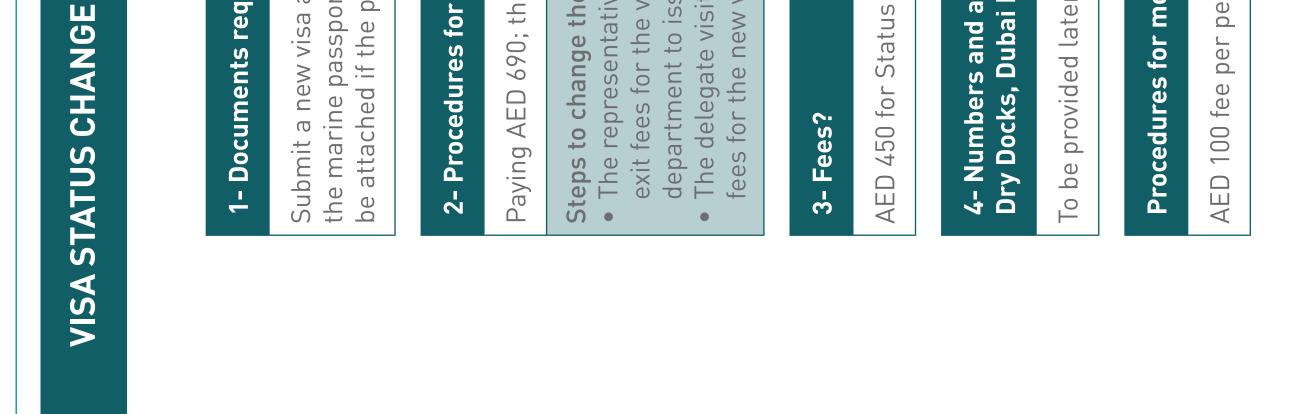

١- المستندات المطلوبة لتمديد تأشيرة البحارة (تعديل الوضع)؟

) 09

3

| 1- Documents required for seafarer visa extension (change status)?                                                                                                                                                                                                                                                                                                                                                                  |     |
|-------------------------------------------------------------------------------------------------------------------------------------------------------------------------------------------------------------------------------------------------------------------------------------------------------------------------------------------------------------------------------------------------------------------------------------|-----|
| Submit a new visa application for a yacht crew (passport copy + personal photo + a copy of the marine passport), in case his profession is a sailor. A letter from the marine agent shall be attached if the profession is cook or a host.                                                                                                                                                                                          |     |
|                                                                                                                                                                                                                                                                                                                                                                                                                                     |     |
| 2- Procedures for changing the status:                                                                                                                                                                                                                                                                                                                                                                                              |     |
| Paying AED 690; the visa issuance fee inside the country                                                                                                                                                                                                                                                                                                                                                                            |     |
| <ul> <li>Steps to change the status after paying the required fees:</li> <li>The representative of the marine agent shall visit the yacht department to pay the exit fees for the valid visa. After the exit fee is paid, the delegate visits the sailors' visa department to issue the new visa.</li> <li>The delegate visits the yachting department after issuing the new visa to pay the entry fees for the new visa</li> </ul> | :0  |
| 3- Fees?                                                                                                                                                                                                                                                                                                                                                                                                                            |     |
| AED 450 for Status change                                                                                                                                                                                                                                                                                                                                                                                                           |     |
| 4- Numbers and addresses of (Jebel Ali Port, Dubai Harbor, Port Rashid, Hamriyah Port,<br>Dry Docks, Dubai Maritime City)                                                                                                                                                                                                                                                                                                           | واض |
| To be provided later.                                                                                                                                                                                                                                                                                                                                                                                                               |     |
| Procedures for moving to the yacht:                                                                                                                                                                                                                                                                                                                                                                                                 |     |
| AED 100 fee per person, without the need for the crew to move to DNRD building.                                                                                                                                                                                                                                                                                                                                                     |     |
|                                                                                                                                                                                                                                                                                                                                                                                                                                     |     |