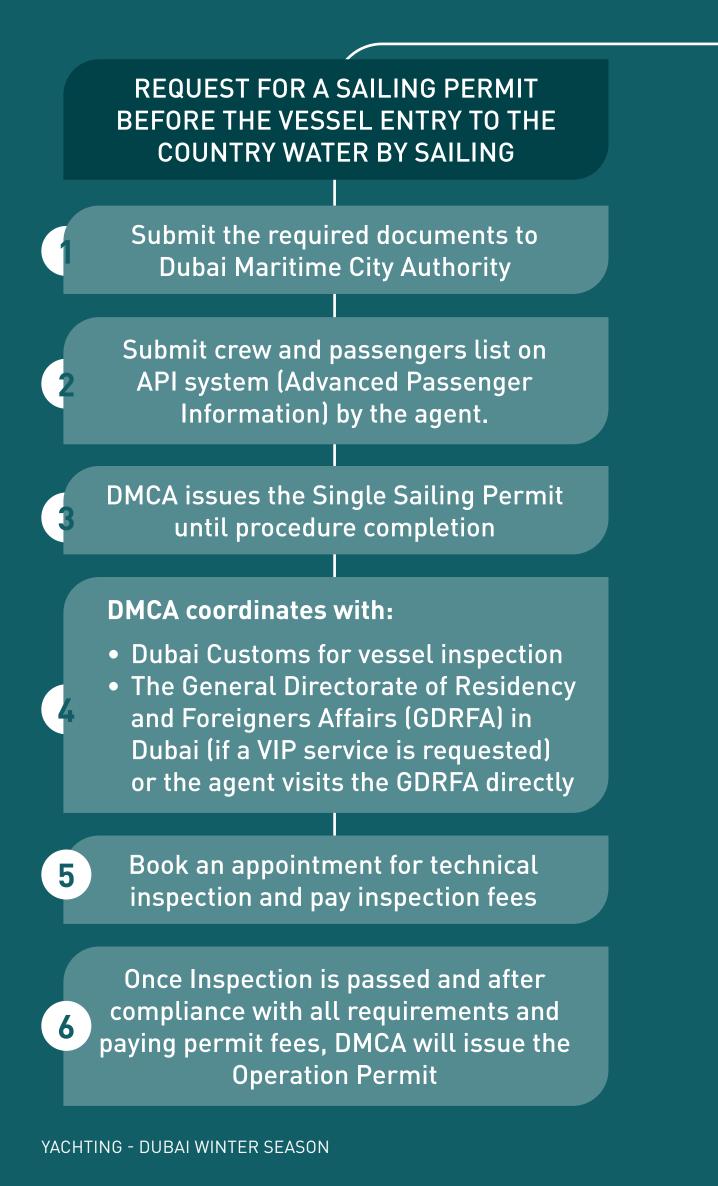

# 

Submit the required documents to Dubai Maritime City Authority

## **DMCA** coordinates with:

After compliance with all requirements 3) and paying permit fees, DMCA will issue the Sailing Permit