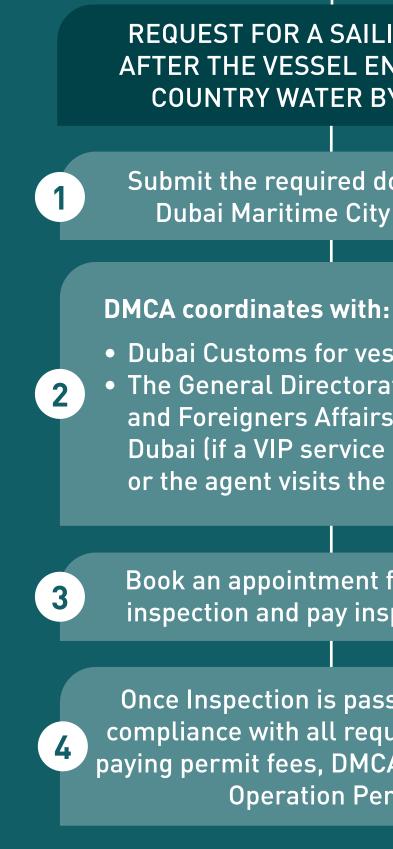

## **REQUEST FOR A SAILING PERMIT** AFTER THE VESSEL ENTRY TO THE **COUNTRY WATER BY SAILING**

Submit the required documents to **Dubai Maritime City Authority** 

• Dubai Customs for vessel inspection • The General Directorate of Residency and Foreigners Affairs (GDRFA) in Dubai (if a VIP service is requested) or the agent visits the GDRFA directly

## SAILING PERMIT AFTER VESSEL ENTRY BY SAILING

• Dubai Customs for vessel inspection • The General Directorate of Residency and Foreigners Affairs (GDRFA) in Dubai (if a VIP service is requested) or the agent visits the GDRFA directly

Book an appointment for technical inspection and pay inspection fees

Once Inspection is passed and after compliance with all requirements and paying permit fees, DMCA will issue the **Operation Permit** 