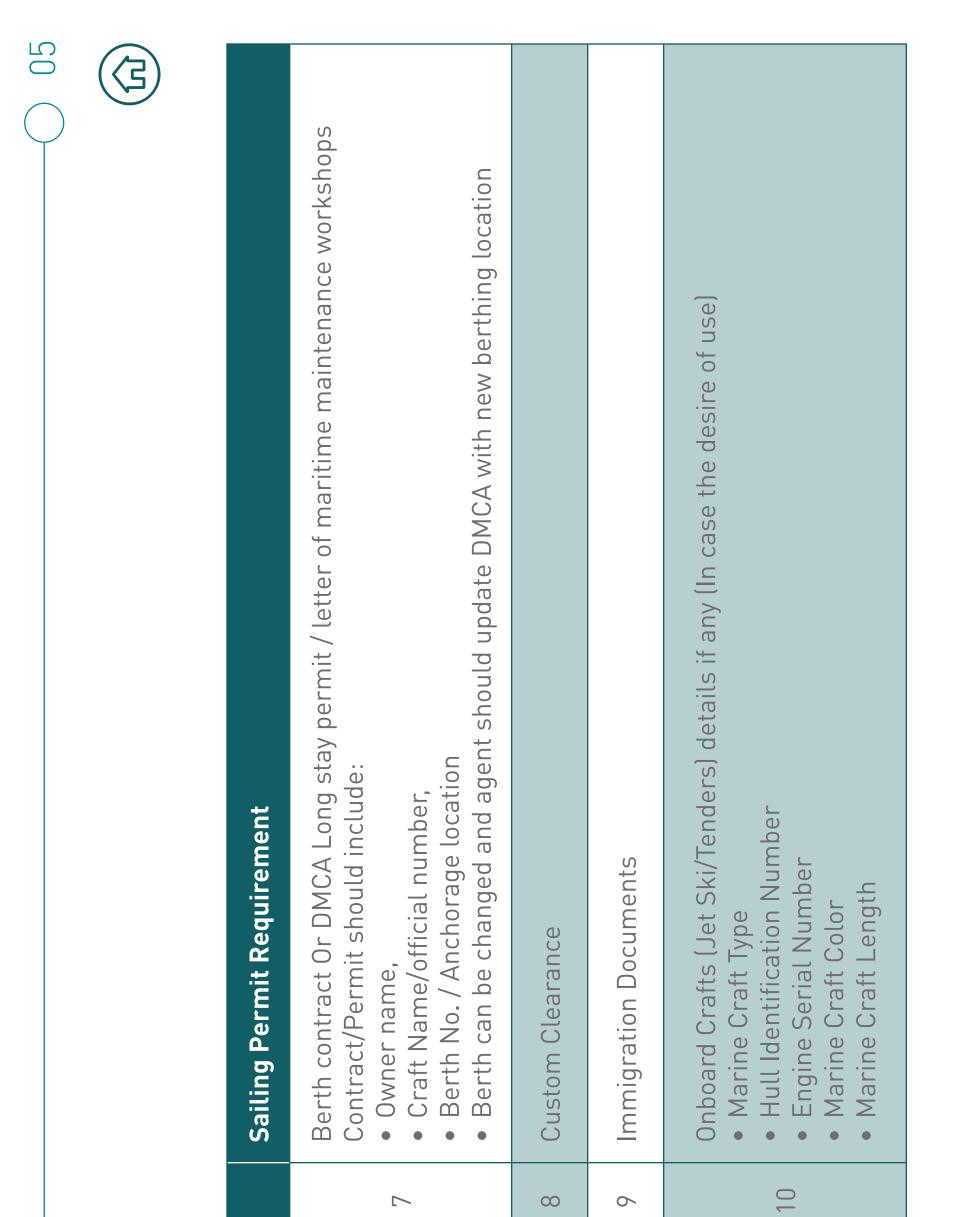

# NG ENTRY -CHECKLIST

SAILIN

| - | Ľ    |
|---|------|
|   | ime  |
|   | อ    |
|   | kedu |
| 6 |      |
|   |      |
|   | 9    |
| 1 | ב    |
|   |      |
|   |      |

| Filling the foreign visiting yacht permit application form signed & stamped by Marine lines<br>Agent                                                                                                                                                                                              |
|---------------------------------------------------------------------------------------------------------------------------------------------------------------------------------------------------------------------------------------------------------------------------------------------------|
| NOC/Undertaking letter from Marine lines Agent                                                                                                                                                                                                                                                    |
| Trade license copy of Marine lines Agent                                                                                                                                                                                                                                                          |
| Foreign Marine Craft Registration Document (Initial/Provisional Registration not accepted)                                                                                                                                                                                                        |
| Foreign Marine Craft Owner Documents:<br>In case of Individual: Passport<br>In case of Corporation: Certificate of Incorporation                                                                                                                                                                  |
| <ul> <li>Insurance Policy.</li> <li>Insurance documents details should include:</li> <li>Policy No.,</li> <li>Owner name,</li> <li>Craft Details:</li> <li>Craft Details:</li> <li>Official number, Flag of registry, Craft Name, Other craft details.</li> <li>Should cover UAE water</li> </ul> |

# O ENTRY -CHECKLIST

| Undertaking Letter & Sailing Permit Requirements                                                                                                                                                                     |
|----------------------------------------------------------------------------------------------------------------------------------------------------------------------------------------------------------------------|
| Filling the foreign visiting yacht permit application form signed & stamped by Marine lines<br>Agent                                                                                                                 |
| NOC/Undertaking letter from Marine lines Agent                                                                                                                                                                       |
| Trade license copy of Marine lines Agent                                                                                                                                                                             |
| Foreign Marine Craft Registration Document (Initial/Provisional Registration not accepted)                                                                                                                           |
| Foreign Marine Craft Owner Documents:<br>In case of Individual: Passport<br>In case of Corporation: Certificate of Incorporation                                                                                     |
| Filling Foreign Visitors Marine Craft Entering by Cargo Application Form                                                                                                                                             |
| <ul> <li>Insurance Policy.</li> <li>Policy No.,</li> <li>Owner name,</li> <li>Craft Details:</li> <li>Official number, Flag of registry, Craft Name, Other craft details.</li> <li>Should cover UAE water</li> </ul> |
|                                                                                                                                                                                                                      |